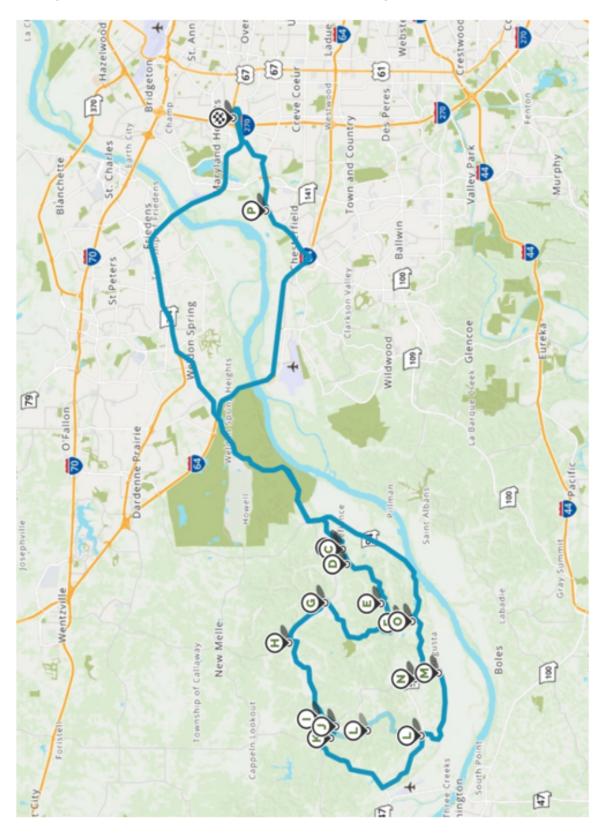

## **Missouri Wine Country**

Friday Drive 3, 11:30 a.m.

95 miles

Please keep the car behind you in sight. Adjust your pace accordingly. If they stop, you stop. At the same time keep up with the car ahead. If we stay together, no Triumph will be left behind.

| Leave SHERATON WESTPORT HOTEL going EAST on Westline Industrial Dr.  | Then 0.26 miles  |
|----------------------------------------------------------------------|------------------|
| Merge onto MO-364 W.                                                 | Then 12.98 miles |
| Merge onto MO-94 W via EXIT 8A toward Weldon Spring.                 | Then 11.56 miles |
| <u>HARD TO SEE</u> - Turn RIGHT onto <b>Holden Rd</b> .              | Then 1.24 miles  |
| (Holden Rd is past Hwy F and is 0.1 miles past Schiller Ln.)         |                  |
| Holden Rd becomes <b>Defiance Rd</b> .                               | Then 0.42 miles  |
| Turn LEFT onto <b>Howell Rd</b> .                                    | Then 0.17 miles  |
| Take the 1st RIGHT onto <b>Matson Hill Rd</b> .                      | Then 0.94 miles  |
| Stay STRAIGHT to go onto <b>Duke Rd</b>                              | Then 2.08 miles  |
| Turn sharp RIGHT onto <b>Schluersburg Rd</b> .                       | Then 5.00 miles  |
| Turn LEFT onto <b>Highway F</b> /MO-F.                               | Then 2.50 miles  |
| Turn LEFT onto Femme Osage Creek Rd.                                 | Then 4.29 miles  |
| Turn LEFT onto Cappeln Osage Rd.                                     | Then 0.74 miles  |
| Turn RIGHT onto <b>Highway T</b> .                                   | Then 0.56 miles  |
| Take the 1st LEFT onto Osage Ridge Rd.                               | Then 3.53 miles  |
| CROSS S Highway 94/MO-94. STRAIGHT on to <b>Emke Rd</b> . – CAUTION! | Then 0.86 miles  |
| Turn LEFT onto Augusta Bottom Rd.                                    | Then 3.15 miles  |
| Take the 1st LEFT onto <b>Schell Rd.</b>                             | Then 1.35 miles  |
| Turn LEFT onto S Highway 94/MO-94.                                   | Then 3.05 miles  |
| Turn sharp LEFT onto <b>Montelle Dr</b> .                            | Then 0.31 miles  |

## Back to Sheraton;

| Turn slight LEFT onto S Highway 94/ <b>MO-94</b> .            | Then 14.64 miles |
|---------------------------------------------------------------|------------------|
| MERGE onto I-64 E/US-40 E/US-61 S toward St Louis.            | Then 8.69 miles  |
| Take EXIT 19B toward Clarkson Rd/MO-340/Olive Blvd.           | Then 0.15 miles  |
| Merge onto Wild Horse Creek Rd.                               | Then 0.32 miles  |
| Turn LEFT onto Clarkson Rd/MO-340. Continue to follow MO-340. | Then 1.24 miles  |
| Stay STRAIGHT to go onto <b>Olive Blvd/MO-340</b> .           | Then 1.72 miles  |
| Turn LEFT onto <b>Fee Fee Rd</b> .                            | Then 1.16 miles  |
| Turn LEFT onto Bennington Pl.                                 | Then 0.15 miles  |
| MERGE onto MO-364 E.                                          | Then 1.42 miles  |
| Take the <b>Lackland Rd</b> exit toward West Port Plaza Dr.   | Then 0.24 miles  |
| Turn RIGHT onto <b>W Port Plaza Dr.</b>                       | Then 0.22 miles  |
| SHERATON WESTPORT HOTEL                                       |                  |